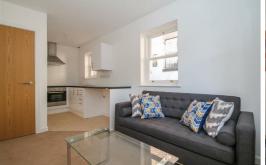

Inside this charming 1 bedroom property, you'll find a fresh and modern interior as a result of the recent renovations. Inside you'll find plush carpets underfoot, leading from the spacious hallway into the bright open-plan kitchen/ounge. The kitchen benefits from an ultra-modern, high-gloss finish and the bathroom features a sleek, neutral design throughout.