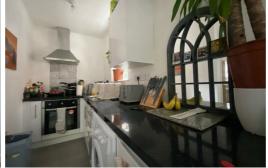

Inside this charming 1 bedroom property, you'll find a fresh and modern interior as a result of the recent renovations. Inside you'll find plush carpets underfoot, leading from the spacious hallway into the bright open-plan kitchen/ounge. The kitchen benefits from an ultra-modern, high-gloss finish and the bathroom features a sleek, neutral design throughout.