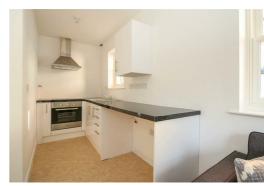

Inside this charming 1 bedroom property, you'll find a fresh and modern interior as a result of the recent renovations. Inside you'll find plush carpets underfoot, leading from the spacious hallway into the bright open-plan kitchen/ounge. The kitchen benefits from an ultra-modern, high-gloss finish and the bathroom features a sleek, neutral design throughout.